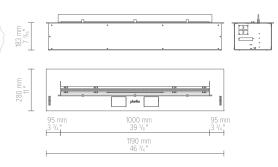

#### DIMENSIONS:

#### TECHNICAL DATA:

Capacity: 6,0 L / [US] 1,56 gal / [UK] 1,32 gal

Burning time: 4 - 10 h

Heat output: 3,3 - 8,4 kW / 11398 - 28490 BTU

Net weight: 25 kg / 55 lbs

Air circulation: min. 1/h

Minimum room size:

178 m<sup>3</sup> / 6286 ft<sup>3</sup> (68 m<sup>2</sup> / 732 ft<sup>2</sup> with a height of 2.6 m / 8.53 ft)

Power supply: 230 V / 115 V

Finish:

TOP: brushed stainless steel / optional RAL colours / optional black powder coated,