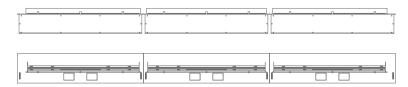

#### DIMENSIONS:

#### INSTALLATION:

#### SEVERAL JOINT UNITS - UP TO UNLIMITED LENGTH:

If a longer line of fire is prefered, several units can be placed together and operated with a single remote control, giving the possibility to create an endless line of fire. Client can choose between the right, middle and left module.