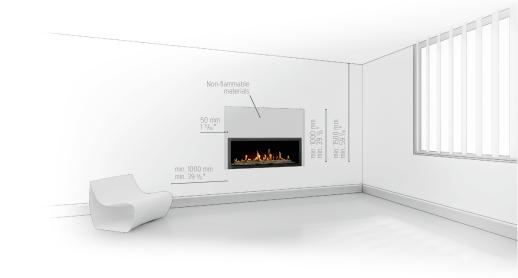

nish:

TOP: brushed stainless steel / optional RAL colours / optional black powder coated,

CASING: galvanized steel,





#### DIMENSIONS:



#### INSTALLATION:



## automatic Fire Line Automatic 3

FLA3

#### BESPOKE MODELS:

Planika ensures top service. To live up to our clients' requirements, we have provided the possibility to produce bespoke models, according to the client's expectations. Bio fireplace can be customized from 890 mm up to unlimited length.

#### SEVERAL JOINT UNITS - UP TO UNLIMITED LENGTH:

If a longer line of fire is prefered, several units can be placed together and operated with a single remote control, giving the possibility to create an endless line of fire. Client can choose between the right, middle and left module.



#### INDOOR INSTALLATION REQUIREMENTS:





download PRODUCT INSTRUCTION