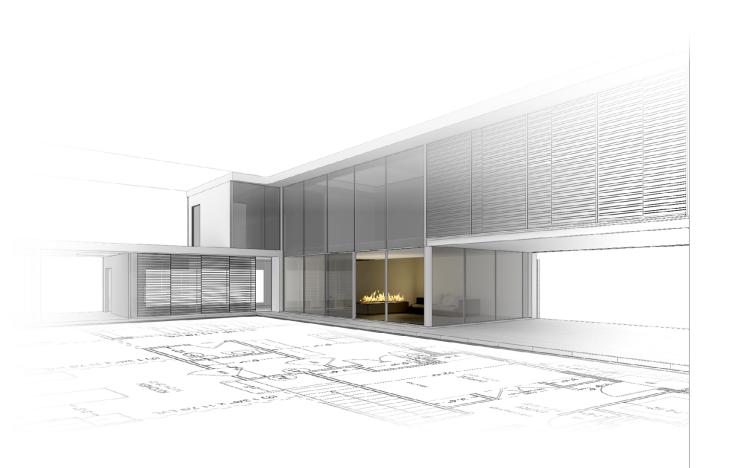

# automatic Fire Line Automatic 3

### FLA3

#### control your fire with mobile devices

create an endless line of fire

- No smoke
- No ash
- No chimney required
- No hard connection
- BEV technology
- Eco-fuel
- Made to measure
- Flame size regulation
- Remote control
- Smart Home System integration
- Indoor use
- Safety sensors
- Fast Start system
- Sleep Timer
- Built-in WiFi module
- Certified
- Child safety lock
- Optional colours
- AC power needed