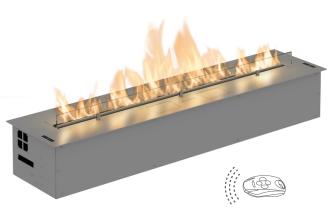

# automatic Fire Line Automatic 3

### FLA3

#### control your fire with mobile devices

create an endless line of fire

- No smoke
- No ash
- No chimney required
- No hard connection
- BEV technology
- Eco-fuel
- Made to measure
- Flame size regulation
- Remote control
- Smart Home System integration
- Indoor use
- Safety sensors
- Fast Start system
- Sleep Timer
- Built-in WiFi module
- Certified
- Child safety lock
- Optional colours
- AC power needed